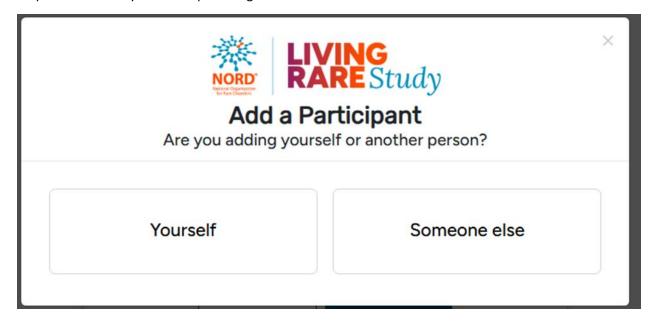

#### **Add a Participant**

• Step 1: To start, click Create New Profile.

• Step 2: Select who you will be providing information about.

Step 3: Fill out the Participant's information.