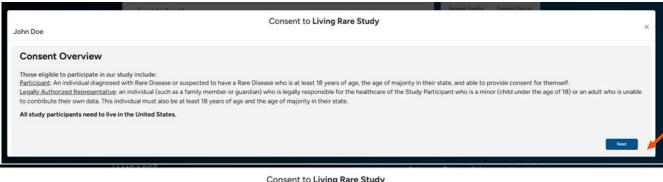

#### **Consent to the Study**

Step 1: Click on "Yes, complete consent for this participant."

• Step 2: Scroll down and read through the consent form thoroughly. Once you finish each page, click the "Next" button. Once you reach the Authorization form, read through the statements thoroughly. If you are comfortable consenting to participate in the study, please read each statement and authorize your consent. After checking the boxes, click "Next."