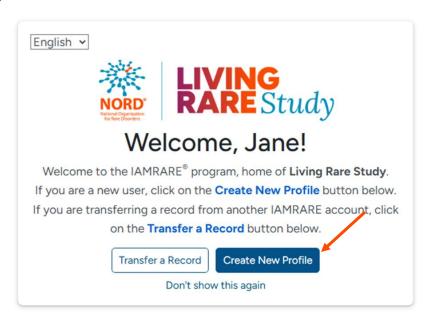

#### **Add a Participant**

• Step 1: To start, click Create New Profile.

• Step 2: Select who you will be providing information about.

Step 3: Fill out the Participant's information.