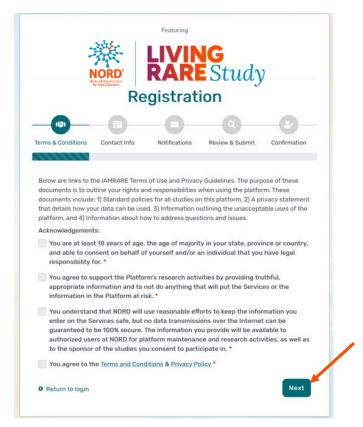

## **Register for an Account**

• Step 1: Read the Terms and Conditions and Privacy Policy and attest to the statements provided. When you are finished with this page, click "Next".

• Step 2: Enter your personal information in the spaces provided. When you are finished with this page, click "Next".