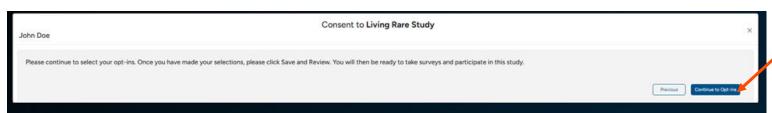

Step 3: Once you click "Next" and reach the Thank You page, click "Continue to Opt-Ins".

• Step 4: Once you click "Continue to Opt-Ins" read through the opt-ins thoroughly. If you would like to receive information about the topic, check the box, and click "Save and Review".