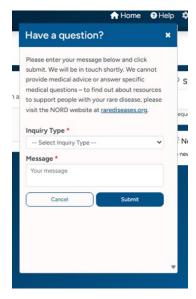

#### **Need Assistance?**

- Step 1: If you need help while using the platform, click Help.
- Step 2: Select an Inquiry Type and type a message.

- Step 3: Click Submit.
- You may also contact the study sponsor directly by using the contact information shown on your dashboard or the study website.