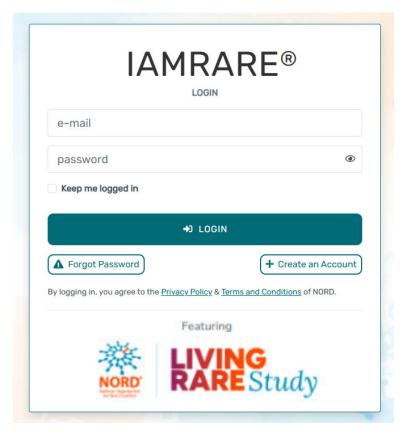

• Step 6: Your validation is now complete. Select "Go to Login Page".

• Step 7: Log in using your e-mail and new password.