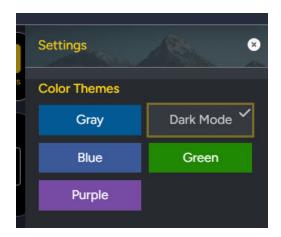

### **Dark Mode Settings**

• Step 1: You can view the platform in Dark Mode. First, click Settings.

• Step 2: Select Dark Mode.

• Step 3: Exit the Settings menu, and your selection will be saved.