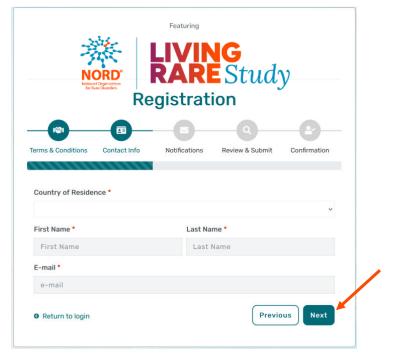

## **Register for an Account**

• Step 1: Read the Terms and Conditions and Privacy Policy and attest to the statements provided. When you are finished with this page, click "Next".

• Step 2: Enter your personal information in the spaces provided. When you are finished with this page, click "Next".