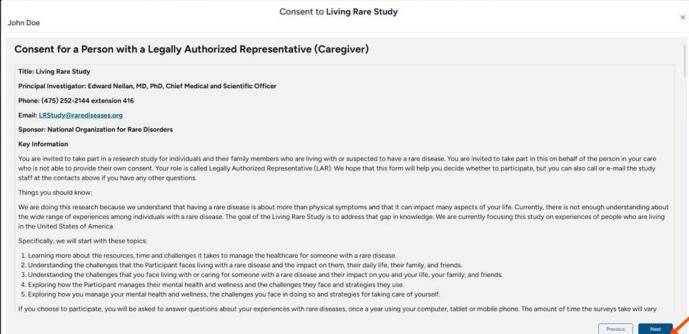

#### **Consent to the Study**

Step 1: Click on "Yes, complete consent for this participant."

• Step 2: Scroll down and read through the consent form thoroughly. Once you finish each page, click the "Next" button. Once you reach the Authorization form, read through the statements thoroughly. If you are comfortable consenting to participate in the study, please read each statement and authorize your consent. After checking the boxes, click "Next."