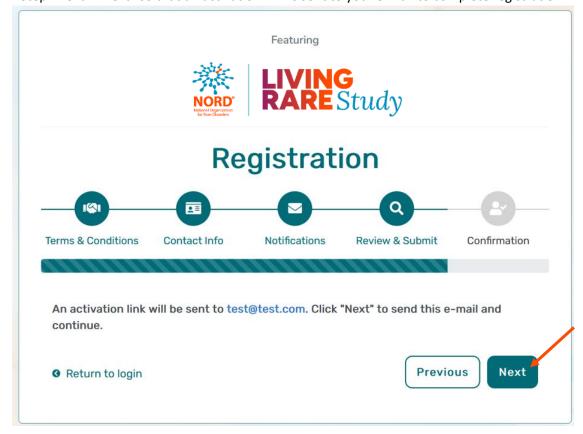

• Step 3: Select whether you are interested in being contacted by NORD regarding available studies. When you are finished with this page, click "Next".

• Step 4: Click "Next" so that an activation link is sent to your e-mail to complete registration.