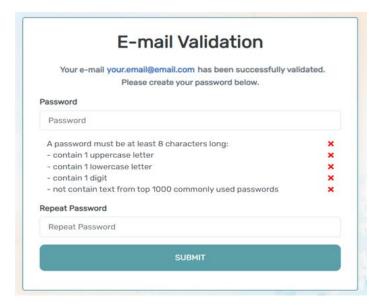

• Step 5: Click the link you are sent via e-mail. Please check your Spam folder if you do not see the e-mail. You will be taken to the following screen in a new tab within your browser. Set your password and click "Submit".