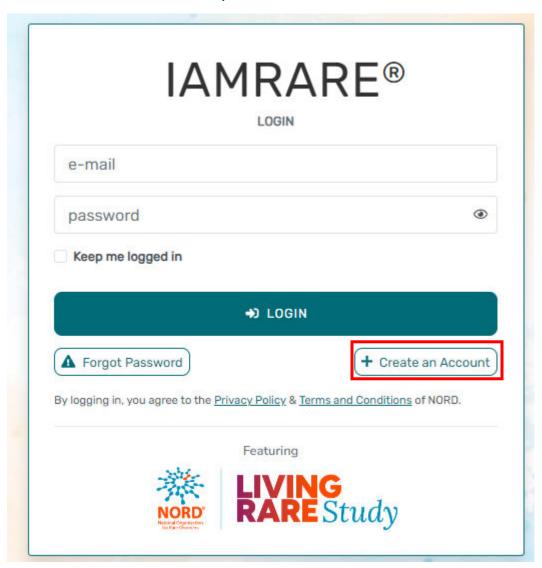

If you do not yet have an account on the IAMRARE platform, click "+ Create an Account".