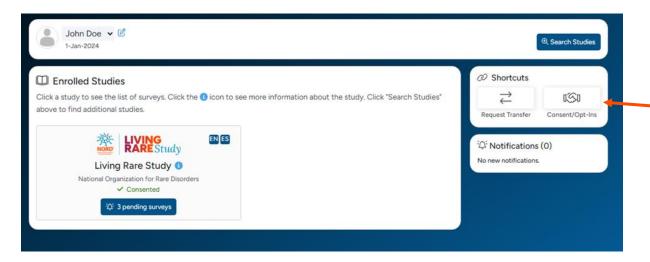

#### **View Consent and Opt-Ins**

• Step 1: Once you have consented to the study, you are able to view your consent at any time. Navigate to the Enrolled Studies page. Then, click "Consents/Opt-Ins" to see your consent and opt-ins.

• Step 2: You may revoke your consent at any time by clicking "Revoke". You may also edit your Opt-Ins by clicking "Opt-Ins".