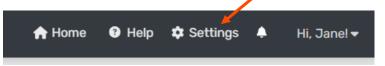

### **Dark Mode Settings**

• Step 1: You can view the platform in Dark Mode. First, click Settings.

• Step 2: Select Dark Mode.

• Step 3: Exit the Settings menu, and your selection will be saved.

# **Display Settings**

• Step 1: You can change the platform display settings. First, click Settings.

• Step 2: Select a color theme, a font size, or language preference.

• Step 3: Exit the Settings menu, and your selection will be saved.

• To change your platform language selection on the login/register page, select the dropdown that says "English", and choose your preferred language.

To change your platform language selection after you've logged in, click "Settings", and choose your preferred language.