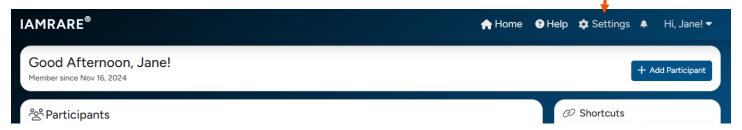

### **Dark Mode Settings**

• Step 1: You can view the platform in Dark Mode. First, click Settings.

• Step 2: Select Dark Mode.

• Step 3: Exit the Settings menu, and your selection will be saved.

# **Display Settings**

• Step 1: You can change the platform display settings. First, click Settings.

• Step 2: Select a color theme, a font size, or language preference.

• Step 3: Exit the Settings menu, and your selection will be saved.