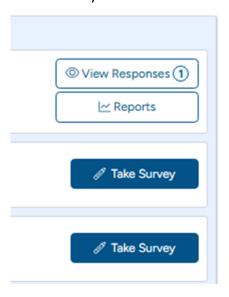

### **View Responses and Reports**

• Once you have submitted a survey, you are able to view your responses to that survey as well as the graphs for any questions that are programmed to show graphs. Click "View Responses" to see your completed survey. Click "Reports" to see any available graphs.