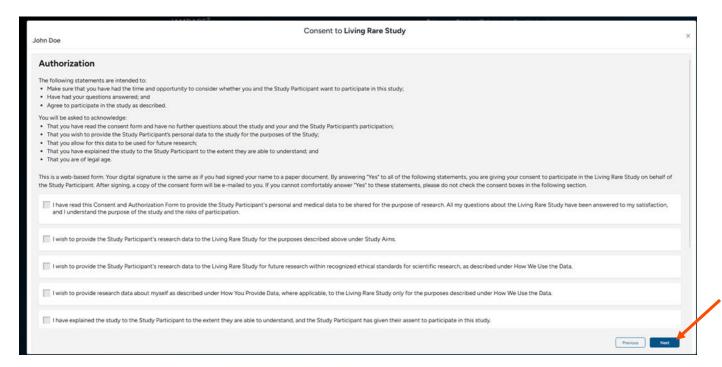

#### **Consent to the Study**

Step 1: Click on "Yes, complete consent for this participant."

• Step 2: Scroll down and read through the consent form thoroughly. Once you finish each page, click the "Next" button. Once you reach the Authorization form, read through the statements thoroughly. If you are comfortable consenting to participate in the study, please read each statement and authorize your consent. After checking the boxes, click "Next."