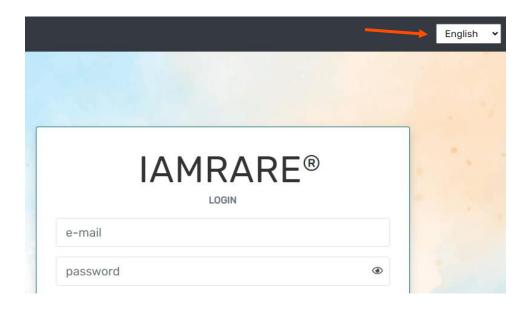

• To change your platform language selection on the login/register page, select the dropdown that says "English", and choose your preferred language.

To change your platform language selection after you've logged in, click "Settings", and choose your preferred language.