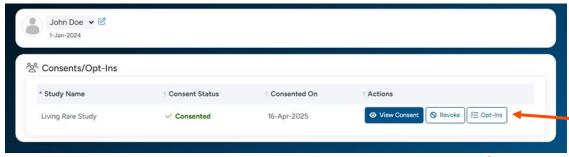

#### **View Consent and Opt-Ins**

• Step 1: Once you have consented to the study, you are able to view your consent at any time. Navigate to the Enrolled Studies page. Then, click "Consents/Opt-Ins" to see your consent and opt-ins.

• Step 2: You may revoke your consent at any time by clicking "Revoke". You may also edit your Opt-Ins by clicking "Opt-Ins".