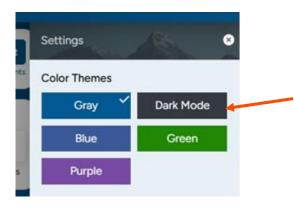

### **Dark Mode Settings**

• Step 1: You can view the platform in Dark Mode. First, click Settings.

• Step 2: Select Dark Mode.

• Step 3: Exit the Settings menu, and your selection will be saved.