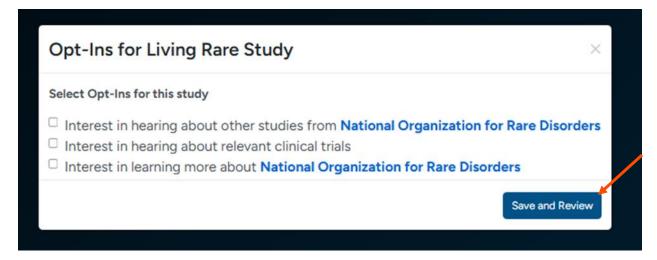

Step 3: Once you click "Next" and reach the Thank You page, click "Continue to Opt-Ins".

• Step 4: Once you click "Continue to Opt-Ins" read through the opt-ins thoroughly. If you would like to receive information about the topic, check the box, and click "Save and Review".