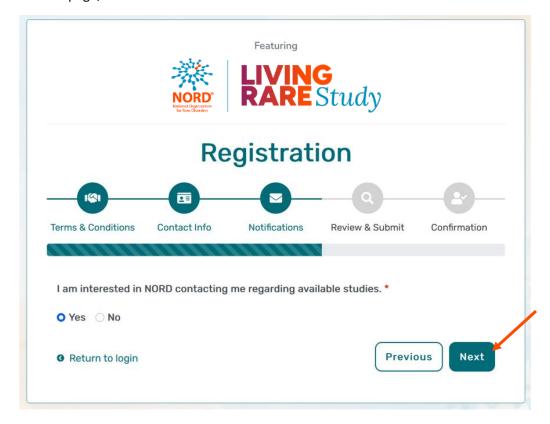

• Step 3: Select whether you are interested in being contacted by NORD regarding available studies. When you are finished with this page, click "Next".

• Step 4: Click "Next" so that an activation link is sent to your e-mail to complete registration.