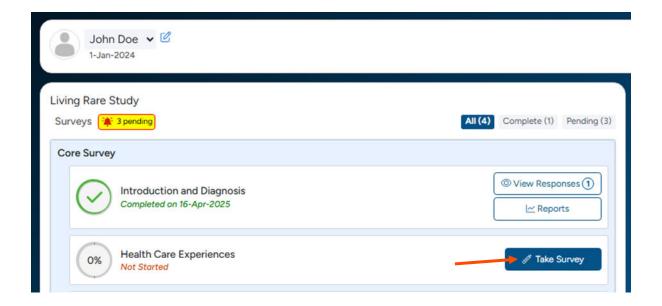

• Step 5: Once you've reviewed your consent, click "Close". You will then have access to start taking surveys.

### **View Responses and Reports**

• Once you have submitted a survey, you are able to view your responses to that survey as well as the graphs for any questions that are programmed to show graphs. Click "View Responses" to see your completed survey. Click "Reports" to see any available graphs.