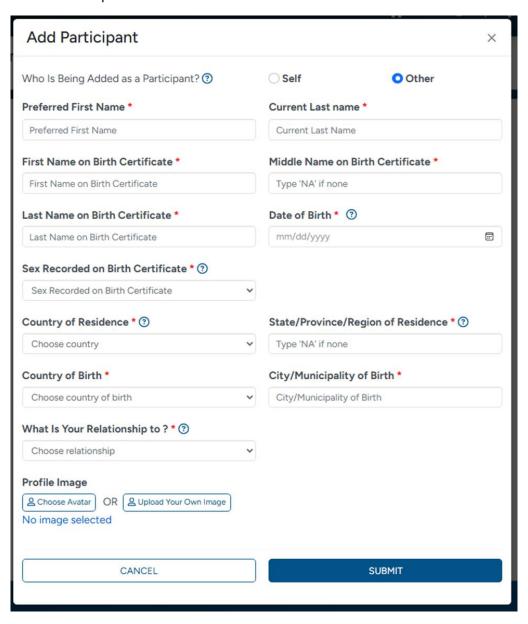

#### **Add a Participant**

• Step 1: To start, click Create New Profile.

• Step 2: Select who you will be providing information about.

Step 3: Fill out the Participant's information.