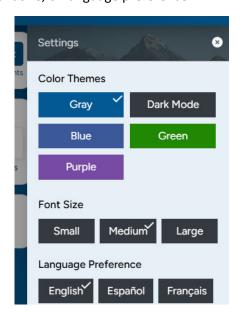

# **Display Settings**

• Step 1: You can change the platform display settings. First, click Settings.

• Step 2: Select a color theme, a font size, or language preference.

• Step 3: Exit the Settings menu, and your selection will be saved.

• To change your platform language selection on the login/register page, select the dropdown that says "English", and choose your preferred language.

To change your platform language selection after you've logged in, click "Settings", and choose your preferred language.