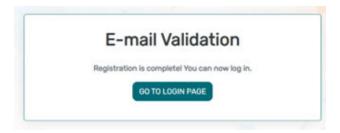

• Step 6: Your validation is now complete. Select "Go to Login Page".

• Step 7: Log in using your e-mail and new password.