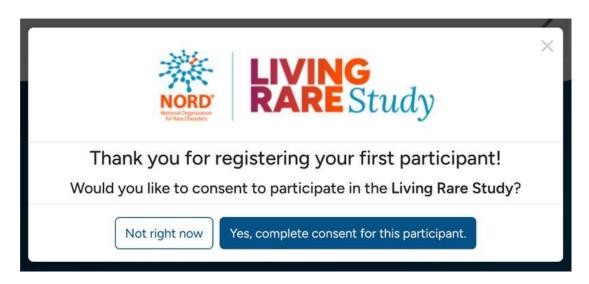

#### **Consent to the Study**

Step 1: Click on "Yes, complete consent for this participant."

• Step 2: Scroll down and read through the consent form thoroughly. Once you finish each page, click the "Next" button. Once you reach the Authorization form, read through the statements thoroughly. If you are comfortable consenting to participate in the study, please read each statement and authorize your consent. After checking the boxes, click "Next."