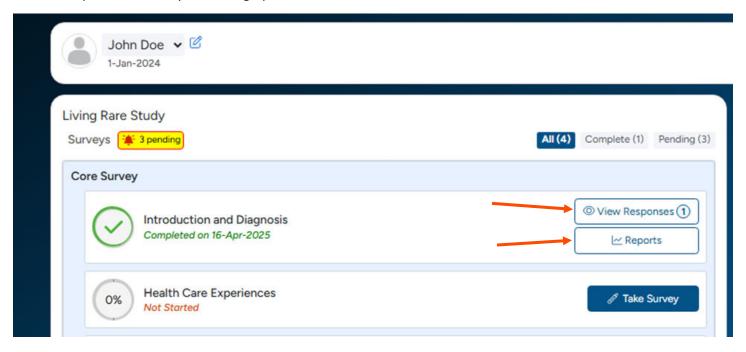

### **View Responses and Reports**

• Once you have submitted a survey, you are able to view your responses to that survey as well as the graphs for any questions that are programmed to show graphs. Click "View Responses" to see your completed survey. Click "Reports" to see any available graphs.