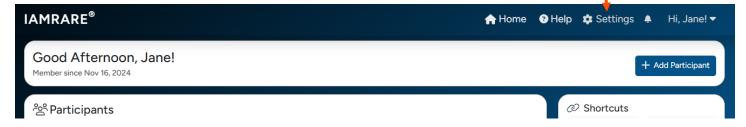

### **Dark Mode Settings**

• Step 1: You can view the platform in Dark Mode. First, click Settings.

• Step 2: Select Dark Mode.

• Step 3: Exit the Settings menu, and your selection will be saved.

# **Display Settings**

• Step 1: You can change the platform display settings. First, click Settings.

• Step 2: Select a color theme, a font size, or language preference.

• Step 3: Exit the Settings menu, and your selection will be saved.